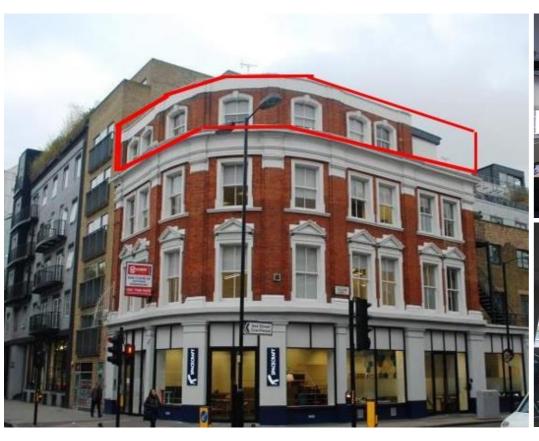

# **LOCATION:**

The property is situated in a prominent corner position on the junction of Golden Lane and Old Street, within the London Borough of Islington. Transport links for the property are excellent, with various bus routes running along Old Street. Barbican and Old Street Underground Stations are approximately 400 and 500 metres away from the property respectively. The local area benefits from a wealth of amenities including various bars, restaurants, shops and eateries.

# **DESCRIPTION:**

The property comprises of second floor offices, accessible by a common staircase only. The offices are accessed through a secure video entry system. Access to each office space is via the internal staircase.