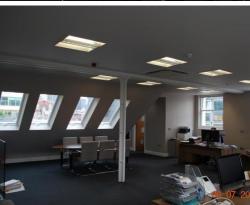

# **DESCRIPTION:**

The property comprises of second floor offices, accessible by a common staircase only. The offices are accessed through a secure video entry system. Access to each office space is via the internal staircase.

#### **AMENITIES:**

- Roof Terrace
- Carpeting
- Kitchen
- Male & Female W/C Facilities
- Air Conditioning System
- High Ceilings
- Raised Floor
- Video Entry Phone