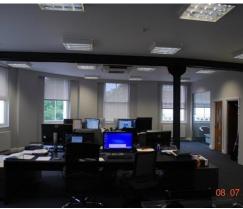

# **DESCRIPTION:**

The property comprises of second floor offices, accessible by a common staircase only. The offices are accessed through a secure video entry system. Access to each office space is via the internal staircase.

#### **AMENITIES:**

- Roof Terrace
- Carpeting
- Kitchen
- Male & Female W/C Facilities
- Air Conditioning System
- High Ceilings
- Raised Floor
- Video Entry Phone