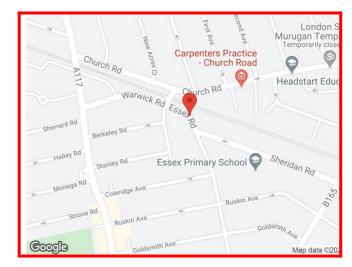

### **LOCATION:**

The property occupies a very prominent position on a corner site on Essex Road opposite to Cross Street, next to 2 Islington retailing institutions being Steve Hatt's (fishmongers) and Elliott's (butchers), Essex Road has become a popular a busy popular alternative for shoppers, diners and evening entertainment with much of the road having been redeveloped and modernized over the last few years. The road benefits form the continual busy vehicles and bus routes along with the benefit Angel Underground Station and Essex Road Over ground station being accessible.