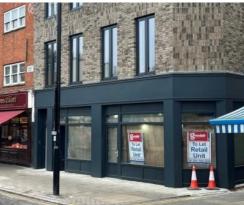

## **DESCRIPTION:**

Forms part of this new high quality development offering a very well presented double fronted unit with double glazed frontage / two alternative entrance doorways arranged over lower ground and ground floor with a tradable lower ground space / both floors have high ceilings throughout and benefits from being located on a busy, highly visible pedestrian and vehicle local parade. This shopping location has become desirable for local shoppers looking for quality food outlets, night life and alternative shopping requirement. The area benefits from New office developments and in recent years numerous residential developments creating a high vibrant commercial and residential population. The landlord has requested no restaurant or hot food outlets but is open to a wide variety of Retailers / Medical / Showroom Users, available on a NEW FRI lease for a term of 5 / 10 or 15 years at £47,500 per annum exclusive plus vat (at the prevailing rate).

### **AMENITIES:**

- Beautiful New Development
- Usable Retail Lower Ground Floor
- Affluent Islington Location
- Double Return Glazed Frontage
- Busy Retail Parade
- Double Door Entrance Facade
- HighCeiling Heights Throughout
- Very Visible Unit