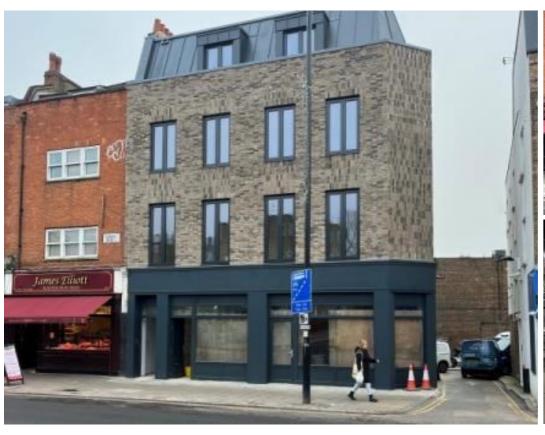

### **LOCATION:**

The property occupies a very prominent position on a corner site on Essex Road opposite to Cross Street, next to 2 Islington retailing institutions being Steve Hatt's (fishmongers) and Elliott's (butchers), Essex Road has become a popular a busy popular alternative for shoppers, diners and evening entertainment with much of the road having been redeveloped and modernized over the last few years. The road benefits form the continual busy vehicles and bus routes along with the benefit Angel Underground Station and Essex Road Over ground station being accessible.

## **DESCRIPTION:**

Forms part of this new high quality development offering a very well presented double fronted unit with double glazed frontage / two alternative entrance doorways arranged over lower ground and ground floor with a tradable lower ground space / both floors have high ceilings throughout and benefits from being located on a busy, highly visible pedestrian and vehicle local parade. This shopping location has become desirable for local shoppers looking for quality food outlets, night life and alternative shopping requirement. The area benefits from New office developments and in recent years numerous residential developments creating a high vibrant commercial and residential population. The landlord has requested no restaurant or hot food outlets but is open to a wide variety of Retailers / Medical / Showroom Users, available on a NEW FRI lease for a term of 5 / 10 or 15 years at £47,500 per annum exclusive plus vat (at the prevailing rate).